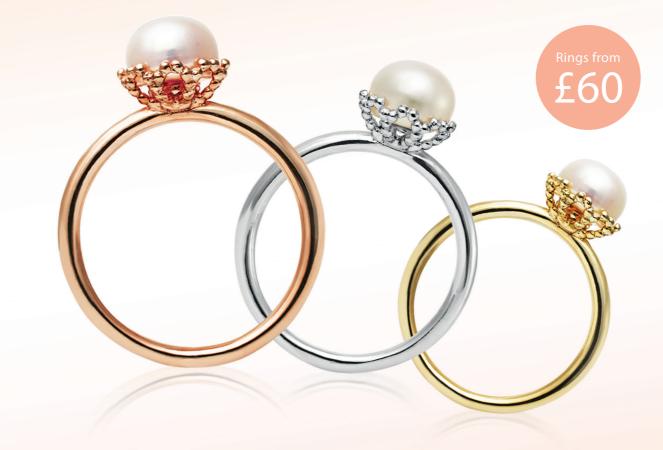

# JERSEY PEARL WINDSOR

۲

#### The perfect gift from royal Windsor

Jubilee collection, Freshwater pearls on silver, yellow and rose gold plated sterling silver. Collection starts from £50.

£10 off in store with this map\*

MARKET CROSS HOUSE, 51 HIGH ST, WINDSOR, BERKSHIRE, SL4 1LR | jerseypearl.com

\*1 voucher per transaction, Ts&Cs apply

BRASSERIE & BAR

·BROWNS

ESTABLISHED 1973