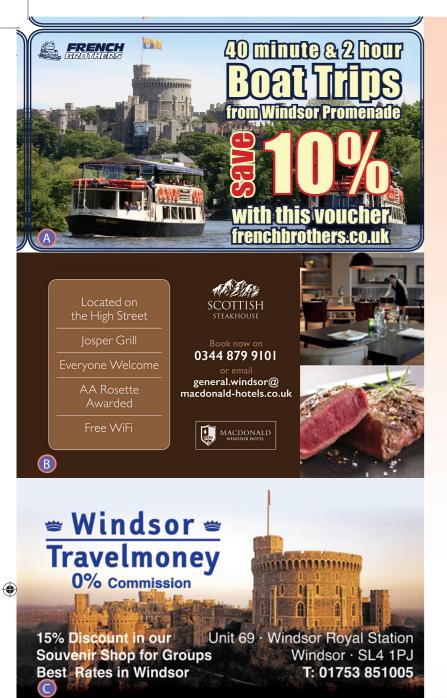

MARCO PIERRE WHITE STEAKHOUSE BAR & GRILL WINDSOR

Call now to book!

The Marco Pierre White Steakhouse Bar & Grill has opened at Castle Hotel – MGallery by Sofitel, which is just a short walk from Windsor Castle.

01753 641321 / info@mpwsteakhousewindsor.com Castle Hotel Windsor, 18 High Street, Windsor SL4 1LJ

> Road and River in One Tour!! See Windsor's famous sights in a fun and exciting way with our LIVE GUIDES on every tour!

Book ahead to avoid disappointment at windsorducktours.co.uk 01753 581158

# JERSEY PEARL WINDSOR

۲



#### The perfect gift from royal Windsor

Jubilee collection, Freshwater pearls on silver, yellow and rose gold plated sterling silver. Collection starts from £50.

£10 off in store with this map\*

MARKET CROSS HOUSE, 51 HIGH ST, WINDSOR, BERKSHIRE, SL4